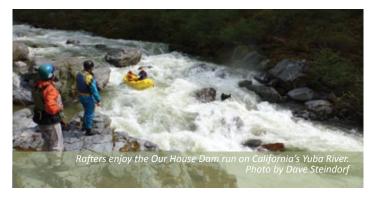

**YUBA:** Flow studies in 2012 allowed rafters to enjoy the Our House Dam run on the Middle Fork Yuba River. American Whitewater will use the results to negotiate new flow releases for the river, which will benefit aquatic species and whitewater boaters.