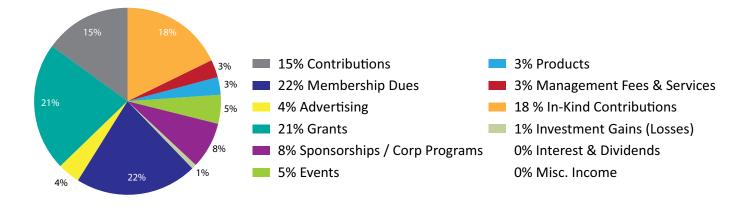

## 2011 Statement of Activities

| Revenue                              | Unrestricted | Temporarily<br>Restricted | Total 2012  | Total 2011  |
|--------------------------------------|--------------|---------------------------|-------------|-------------|
| PUBLIC SUPPORT                       |              |                           |             |             |
| Contributions                        | \$104,034    | \$114,300                 | \$218,334   | \$167,254   |
| OTHER REVENUE                        |              |                           |             |             |
| Membership dues                      | \$327,021    |                           | \$327,021   | \$311,182   |
| Advertising                          | \$55,716     |                           | \$55,716    | \$41,387    |
| Grants                               |              | \$298,141                 | \$298,141   | \$200,105   |
| Events                               | \$77,481     |                           | \$77,481    | \$68,400    |
| Sponsorships/Corp Programs           | \$121,317    |                           | \$121,317   | \$122,817   |
| Products                             | \$39,339     |                           | \$39,339    | \$32,637    |
| Investment Gains/(losses)            | \$16,415     |                           | \$16,415    | \$(6,594)   |
| Management Fees & Services           | \$42,865     |                           | \$42,865    | \$86,600    |
| In-Kind Contributions                | \$254,550    |                           | \$254,550   | \$201,399   |
| Interest & Dividends                 | \$1,851      |                           | \$1,851     | \$1,775     |
| Misc. Income                         | \$564        |                           | \$564       | \$244       |
| Net Assets Released from Restriction | \$291,983    | \$(291,983)               |             |             |
| Total Support and Revenue            | \$1,333,136  | \$120,458                 | \$1,453,594 | \$1,228,992 |
| EXPENSES                             |              |                           |             |             |
| Program Services:                    |              |                           |             |             |
| Access & Conservation                | \$745,210    | \$-                       | \$745,210   | \$657,121   |
| Public Education                     | \$403,276    | \$-                       | \$403,276   | \$406,892   |
| Total Program Services               | \$1,148,486  | \$-                       | \$1,148,486 | \$1,064,013 |
| SUPPORTING SERVICES                  |              |                           |             |             |
| General & Administrative             | \$117,385    | \$-                       | \$117,385   | \$123,664   |
| Fundraising                          | \$84,962     | \$-                       | \$84,962    | \$75,220    |
| Total Supporting Services            | \$202,347    | \$-                       | \$202,347   | \$198,884   |
| Total Expenses                       | \$1,350,833  |                           | \$1,350,833 | \$1,262,897 |
| Change in Net Assets                 | \$(17,697)   | \$120,458                 | \$102,761   | \$(33,905)  |

### **2012 REVENUE SOURCES**