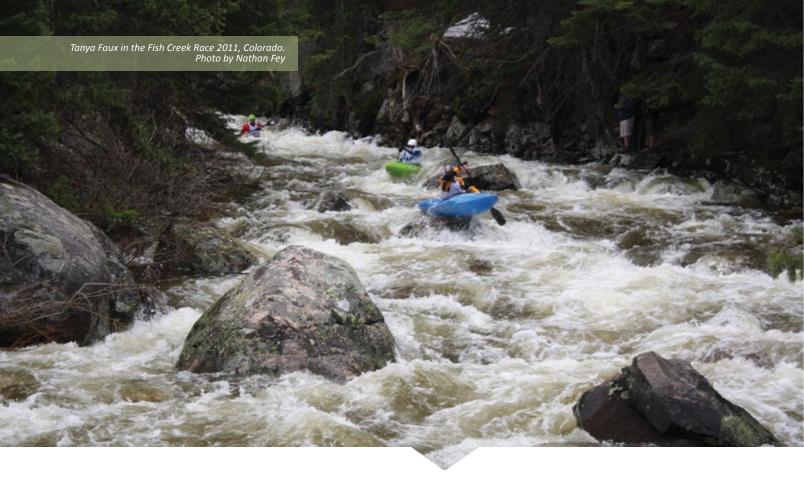

East Creek (CO) Fish Creek (CO) Fraser River (CO) Green River (WY,UT,CO) Gunnison River (CO) Hermose Creek (CO) Mad Creek (CO) Oh Be Joyful Creek (CO) Piedra River (CO) San Miguel River (CO) San Juan (CO/UT) Slate River (CO) Snake River (CO) Solomon Creek (CO) St. Vrain River (CO) Taylor River (CO) Uncompangre River (CO) Upper Colorado (CO) Virgin River (UT) West Creek (CO) White River (CO) Yampa River (CO)