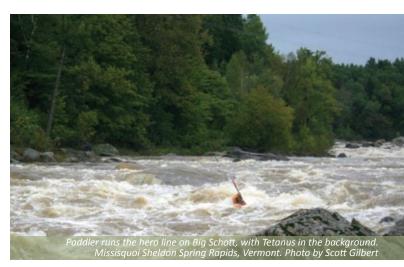

## Northeast

We launched a new regional stewardship program in the Northeast in 2012 and quickly dove into a wide range of great projects. From negotiating releases on Vermont's Class V Green River, to working to protect river access to the Class II/III Deerfield, our list of projects has something for everyone. We even kicked off successful negotiations for releases on Vermont's big water Mississquoi River.

### NORTHEAST

Ausable River (NY) Connecticut River (MA, VT, NH) Deerfield River (MA) Farmington River (CT) Green River (VT) Missisquoi River (VT) Mongaup River (NY) Saranac River (NY) West Canada Creek (NY) West River (VT)