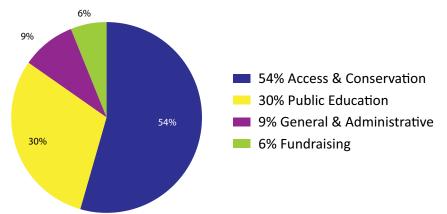

## 2011 Statement of Activities

| Revenue                              | Unrestricted | Temporarily<br>Restricted | Total 2012  | Total 2011  |
|--------------------------------------|--------------|---------------------------|-------------|-------------|
| PUBLIC SUPPORT                       |              |                           |             |             |
| Contributions                        | \$104,034    | \$114,300                 | \$218,334   | \$167,254   |
| OTHER REVENUE                        |              |                           |             |             |
| Membership dues                      | \$327,021    |                           | \$327,021   | \$311,182   |
| Advertising                          | \$55,716     |                           | \$55,716    | \$41,387    |
| Grants                               |              | \$298,141                 | \$298,141   | \$200,105   |
| Events                               | \$77,481     |                           | \$77,481    | \$68,400    |
| Sponsorships/Corp Programs           | \$121,317    |                           | \$121,317   | \$122,817   |
| Products                             | \$39,339     |                           | \$39,339    | \$32,637    |
| Investment Gains/(losses)            | \$16,415     |                           | \$16,415    | \$(6,594)   |
| Management Fees & Services           | \$42,865     |                           | \$42,865    | \$86,600    |
| In-Kind Contributions                | \$254,550    |                           | \$254,550   | \$201,399   |
| Interest & Dividends                 | \$1,851      |                           | \$1,851     | \$1,775     |
| Misc. Income                         | \$564        |                           | \$564       | \$244       |
| Net Assets Released from Restriction | \$291,983    | \$(291,983)               |             |             |
| Total Support and Revenue            | \$1,333,136  | \$120,458                 | \$1,453,594 | \$1,228,992 |
| EXPENSES                             |              |                           |             |             |
| Program Services:                    |              |                           |             |             |
| Access & Conservation                | \$745,210    | \$-                       | \$745,210   | \$657,121   |
| Public Education                     | \$403,276    | \$-                       | \$403,276   | \$406,892   |
| Total Program Services               | \$1,148,486  | \$-                       | \$1,148,486 | \$1,064,013 |
| SUPPORTING SERVICES                  |              |                           |             |             |
| General & Administrative             | \$117,385    | \$-                       | \$117,385   | \$123,664   |
| Fundraising                          | \$84,962     | \$-                       | \$84,962    | \$75,220    |
| Total Supporting Services            | \$202,347    | \$-                       | \$202,347   | \$198,884   |
| Total Expenses                       | \$1,350,833  |                           | \$1,350,833 | \$1,262,897 |
| Change in Net Assets                 | \$(17,697)   | \$120,458                 | \$102,761   | \$(33,905)  |

### 2012 FUNCTIONAL EXPENSES