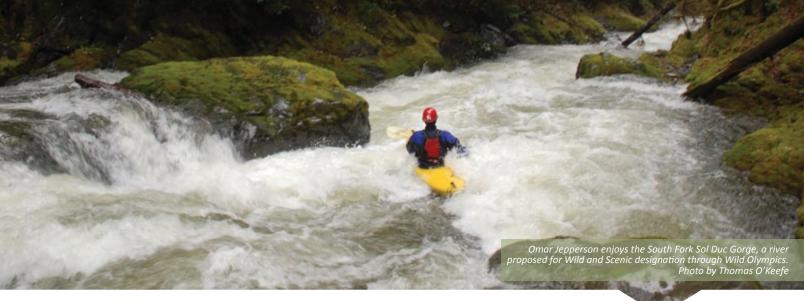

**WILD OLYMPICS:** In 2012 Congressman Norm Dicks and Senator Patty Murray introduced the Wild Olympics Wilderness and Wild and Scenic Rivers Act of 2012. This legislation would protect some of the Pacific Northwest's most treasured backcountry paddling destinations that emerge from the majestic old-growth forests of the Olympic Peninsula.