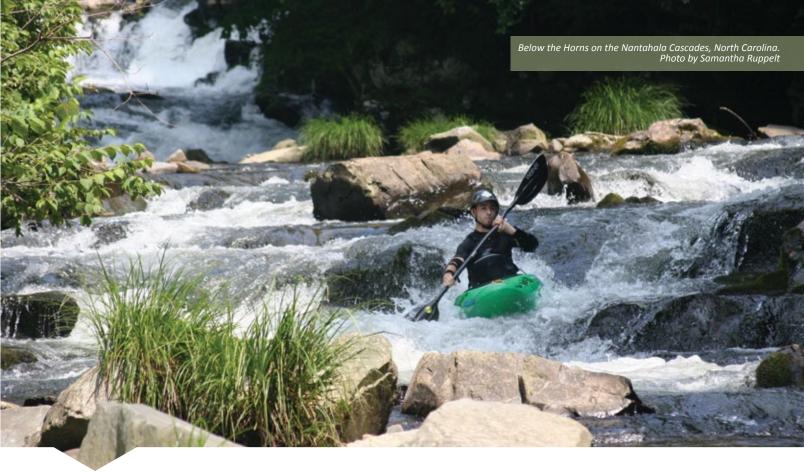

## Southeast

Paddlers sampled the first of 30 years of flow releases on North Carolina's Upper Nantahala in the fall of 2012. American Whitewater worked with our regional partners to negotiate these flows over the past decade, and we are now working with the Forest Service and Duke Energy on improving public access to the river.

## SOUTHEAST

Catawba River (NC, SC) Chattooga river (NC, SC, GA) Cheoah River (NC) Nantahala River (NC) Saluda River (SC) Tallulah River (GA) Tuckasegee River (NC) Watauga River (NC) West Fork Tuckasegee (NC)