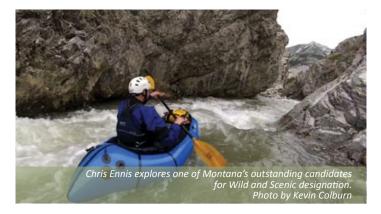

## Northern Rockies

From big waves to big bears, the rivers of Montana and Idaho are some of the wildest in the United States. American Whitewater has worked to protect the Northern Rockies' wildest rivers from dams and other impacts through pursuing Wild and Scenic River protections.