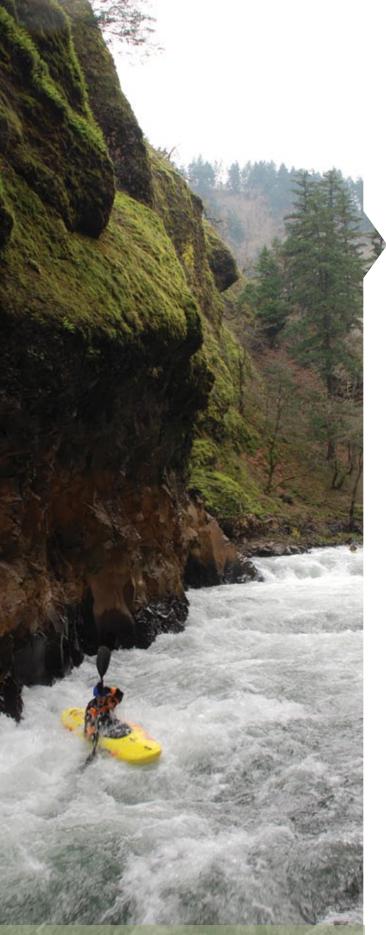

xers fire it up on Steelhead Falls at approximately 2' on the Husum gage, e Salmon River, Washington. Photo by Thomas O'Keefe