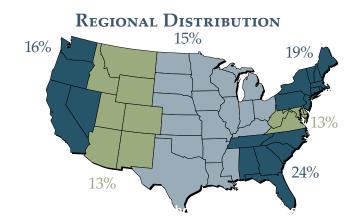

### **READERSHIP**

Readers of the Journal are active members of the whitewater community. Both in the US, and abroad.

- 6,000+ Readership in the US
- 73% Hold bachelor degree or higher
- 34 Average age of readership