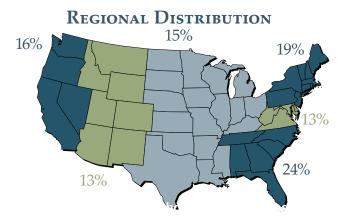

### **READERSHIP**

Readers of the Journal are active members of the whitewater community. Both in the US, and abroad.

- 6,000+ Readership in the US
- 73% Hold bachelor degree or higher
- 34 Average age of readership