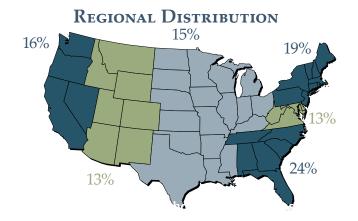

### **READERSHIP**

Readers of the Journal are active members of the whitewater community. Both in the US, and abroad.

- 6,000+ Readership in the US
- 73% Hold bachelor degree or higher
- 34 Average age of readership