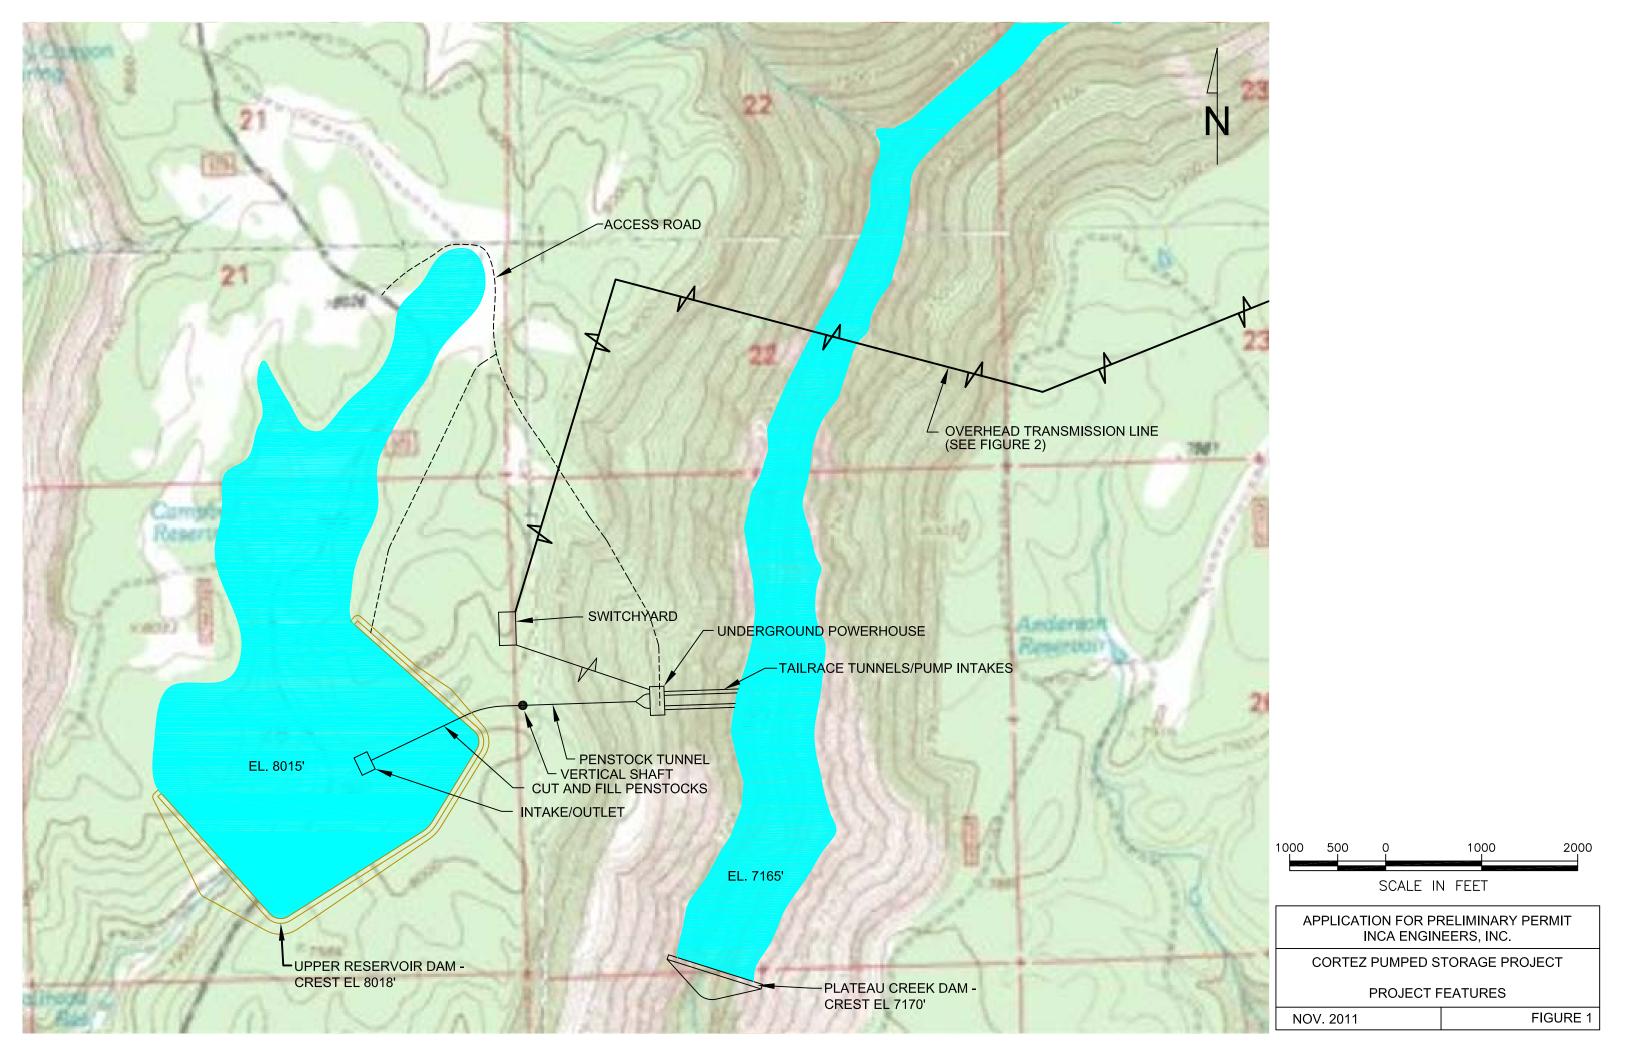

## **Proposed Project Facilities**

The project will consist of the following features:

- 1. Upper dam and reservoir.
- 2. Two steel penstocks, 15 feet in diameter, each consisting of a surface penstock, a vertical shaft, and an inclined tunnel.
- 3. An underground powerhouse, containing two 250-MW vertical shaft, reversible pump turbines, rated at 875 feet of net head.
- 4. Two Tailrace Tunnels, 27 feet in diameter and 850 feet long.
- 5. Switchyard
- 6. Plateau Dam and reservoir.
- 7. A 230 kV transmission line, 7 miles in length from the switchyard to an interconnection with an existing 230 kV transmission line to the east.

## PROJECT MAPS

Figures 1 and 2 show the general features of the project. Figure 3 shows the proposed project boundary. An index to these figures is also enclosed.

The Project will be located on lands entirely within the San Juan National Forest. The Applicant has researched the status of lands within the Project boundary and has found no lands to have been designated as wilderness under the Wilderness Act or included in the National Wild and Scenic Rivers System. The Applicant is not aware of any Project lands to be presently under study for inclusion therein.