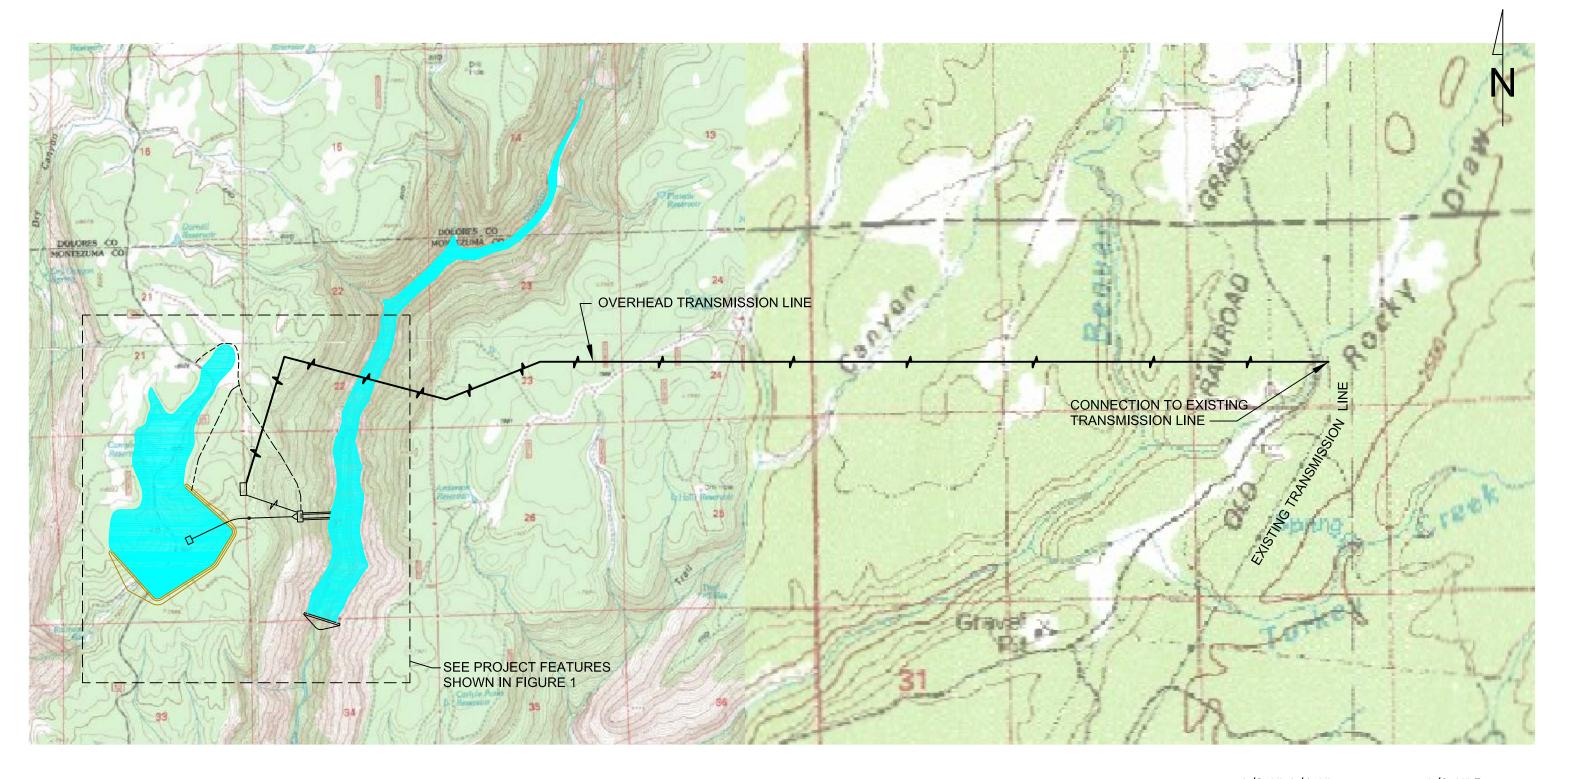

## **Proposed Project Facilities**

The project will consist of the following features:

- 1. Upper dam and reservoir.
- 2. Two steel penstocks, 15 feet in diameter, each consisting of a surface penstock, a vertical shaft, and an inclined tunnel.
- 3. An underground powerhouse, containing two 250-MW vertical shaft, reversible pump turbines, rated at 875 feet of net head.
- 4. Two Tailrace Tunnels, 27 feet in diameter and 850 feet long.
- 5. Switchyard
- 6. Plateau Dam and reservoir.
- 7. A 230 kV transmission line, 7 miles in length from the switchyard to an interconnection with an existing 230 kV transmission line to the east.

## PROJECT MAPS

Figures 1 and 2 show the general features of the project. Figure 3 shows the proposed project boundary. An index to these figures is also enclosed.

The Project will be located on lands entirely within the San Juan National Forest. The Applicant has researched the status of lands within the Project boundary and has found no lands to have been designated as wilderness under the Wilderness Act or included in the National Wild and Scenic Rivers System. The Applicant is not aware of any Project lands to be presently under study for inclusion therein.