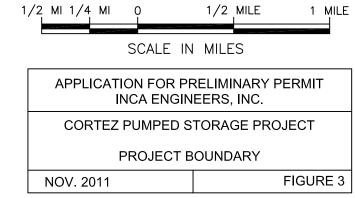

## PROJECT MAPS

Figures 1 and 2 show the general features of the project. Figure 3 shows the proposed project boundary. An index to these figures is also enclosed.

The Project will be located on lands entirely within the San Juan National Forest. The Applicant has researched the status of lands within the Project boundary and has found no lands to have been designated as wilderness under the Wilderness Act or included in the National Wild and Scenic Rivers System. The Applicant is not aware of any Project lands to be presently under study for inclusion therein.