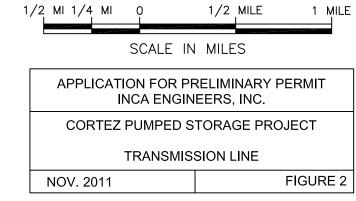

## **Proposed Project Facilities**

The project will consist of the following features:

- 1. Upper dam and reservoir.
- 2. Two steel penstocks, 15 feet in diameter, each consisting of a surface penstock, a vertical shaft, and an inclined tunnel.
- 3. An underground powerhouse, containing two 250-MW vertical shaft, reversible pump turbines, rated at 875 feet of net head.
- 4. Two Tailrace Tunnels, 27 feet in diameter and 850 feet long.
- 5. Switchyard
- 6. Plateau Dam and reservoir.
- 7. A 230 kV transmission line, 7 miles in length from the switchyard to an interconnection with an existing 230 kV transmission line to the east.

The Upper Dam will be located on a mesa to the west of Plateau Creek, as shown in Figure 1. The surface area of the reservoir will be 275 acres at normal maximum operating level, El 8015. The 8,000 ac-ft active storage reservoir will have a minimum operating level of El. 7955. The

Upper Dam will consist of either a roller-compacted concrete or embankment dam constructed across a ravine draining into Dry Canyon on the west side of the mesa and extending to the east and north as shown in Fig. 1. The dam will be 6,500 feet in length and have a maximum height of 130 feet with the crest at El. 8018. An ungated spillway will be sized to discharge the approximate 7,800 cfs of pumping capacity back to the lower reservoir without overtopping the Upper Dam.

Plateau Dam will be located in Plateau Creek Canyon, as shown in Figure 1. The dam type will be determined during the study phase, but will be a maximum height of 270 feet with the crest at El. 7170 and crest length of approximately 800 feet. Normal maximum and minimum reservoir elevations will be El. 7165 and El. 7080, respectively, which will provide 9,500 ac-ft of active storage capacity. Reservoir surface area is approximately 200 acres at El. 7165. The dam will incorporate a spillway within the structure capable of passing the inflow design flood, and a low-level outlet works to maintain downstream flow.

## PROJECT MAPS

Figures 1 and 2 show the general features of the project. Figure 3 shows the proposed project boundary. An index to these figures is also enclosed.

The Project will be located on lands entirely within the San Juan National Forest. The Applicant has researched the status of lands within the Project boundary and has found no lands to have been designated as wilderness under the Wilderness Act or included in the National Wild and Scenic Rivers System. The Applicant is not aware of any Project lands to be presently under study for inclusion therein.