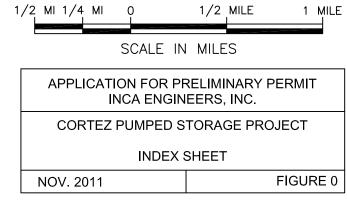

## **Proposed Project Facilities**

The project will consist of the following features:

- 1. Upper dam and reservoir.
- 2. Two steel penstocks, 15 feet in diameter, each consisting of a surface penstock, a vertical shaft, and an inclined tunnel.
- 3. An underground powerhouse, containing two 250-MW vertical shaft, reversible pump turbines, rated at 875 feet of net head.
- 4. Two Tailrace Tunnels, 27 feet in diameter and 850 feet long.
- 5. Switchyard
- 6. Plateau Dam and reservoir.
- 7. A 230 kV transmission line, 7 miles in length from the switchyard to an interconnection with an existing 230 kV transmission line to the east.

The Upper Dam will be located on a mesa to the west of Plateau Creek, as shown in Figure 1. The surface area of the reservoir will be 275 acres at normal maximum operating level, El 8015. The 8,000 ac-ft active storage reservoir will have a minimum operating level of El. 7955. The

Upper Dam will consist of either a roller-compacted concrete or embankment dam constructed across a ravine draining into Dry Canyon on the west side of the mesa and extending to the east and north as shown in Fig. 1. The dam will be 6,500 feet in length and have a maximum height of 130 feet with the crest at El. 8018. An ungated spillway will be sized to discharge the approximate 7,800 cfs of pumping capacity back to the lower reservoir without overtopping the Upper Dam.

Plateau Dam will be located in Plateau Creek Canyon, as shown in Figure 1. The dam type will be determined during the study phase, but will be a maximum height of 270 feet with the crest at El. 7170 and crest length of approximately 800 feet. Normal maximum and minimum reservoir elevations will be El. 7165 and El. 7080, respectively, which will provide 9,500 ac-ft of active storage capacity. Reservoir surface area is approximately 200 acres at El. 7165. The dam will incorporate a spillway within the structure capable of passing the inflow design flood, and a low-level outlet works to maintain downstream flow.