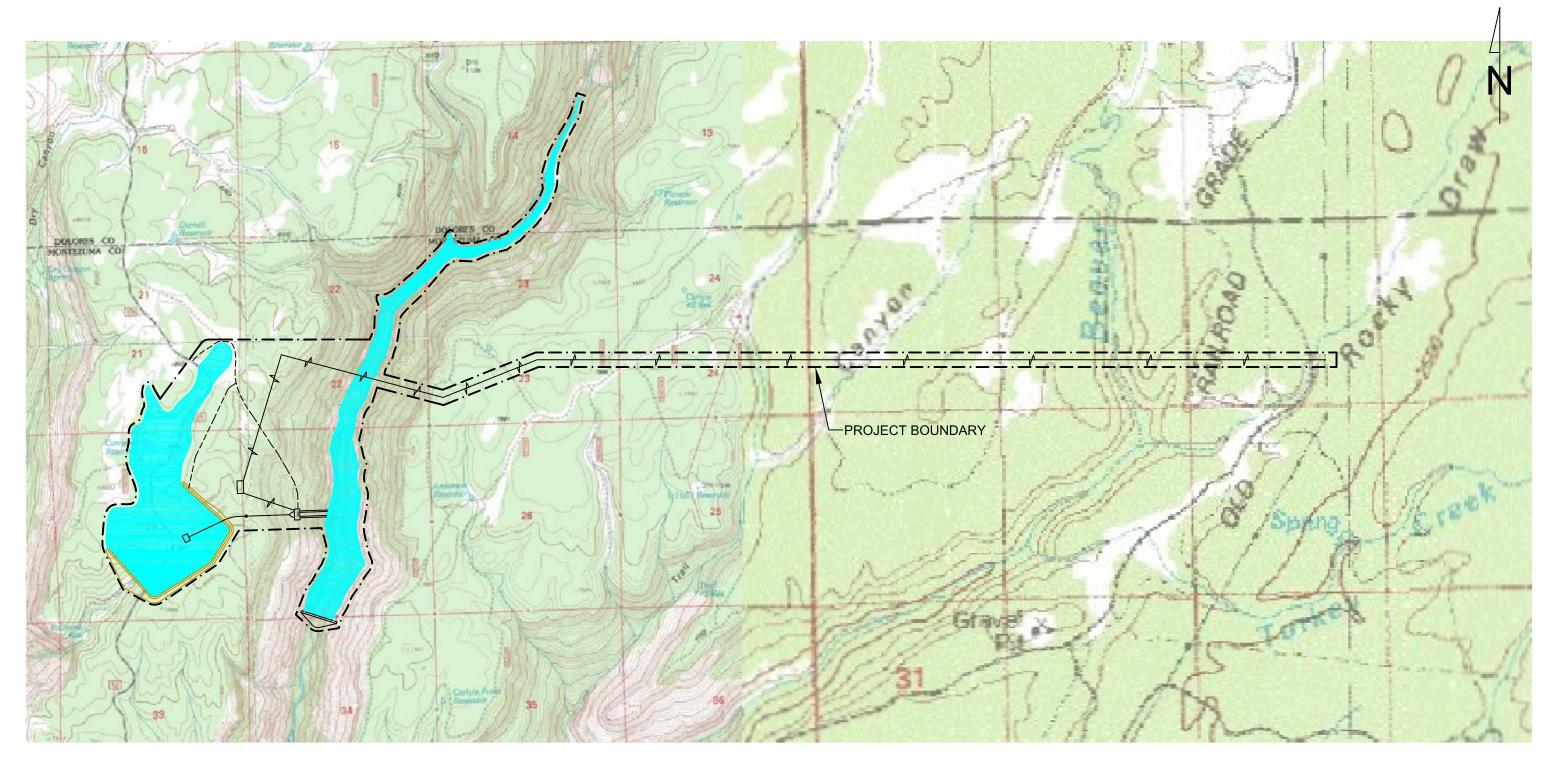

## **Proposed Project Facilities**

The project will consist of the following features:

- 1. Upper dam and reservoir.
- 2. Two steel penstocks, 15 feet in diameter, each consisting of a surface penstock, a vertical shaft, and an inclined tunnel.
- 3. An underground powerhouse, containing two 250-MW vertical shaft, reversible pump turbines, rated at 875 feet of net head.
- 4. Two Tailrace Tunnels, 27 feet in diameter and 850 feet long.
- 5. Switchyard
- 6. Plateau Dam and reservoir.
- 7. A 230 kV transmission line, 7 miles in length from the switchyard to an interconnection with an existing 230 kV transmission line to the east.

The Upper Dam will be located on a mesa to the west of Plateau Creek, as shown in Figure 1. The surface area of the reservoir will be 275 acres at normal maximum operating level, El 8015. The 8,000 ac-ft active storage reservoir will have a minimum operating level of El. 7955. The

Upper Dam will consist of either a roller-compacted concrete or embankment dam constructed across a ravine draining into Dry Canyon on the west side of the mesa and extending to the east and north as shown in Fig. 1. The dam will be 6,500 feet in length and have a maximum height of 130 feet with the crest at El. 8018. An ungated spillway will be sized to discharge the approximate 7,800 cfs of pumping capacity back to the lower reservoir without overtopping the Upper Dam.

Plateau Dam will be located in Plateau Creek Canyon, as shown in Figure 1. The dam type will be determined during the study phase, but will be a maximum height of 270 feet with the crest at El. 7170 and crest length of approximately 800 feet. Normal maximum and minimum reservoir elevations will be El. 7165 and El. 7080, respectively, which will provide 9,500 ac-ft of active storage capacity. Reservoir surface area is approximately 200 acres at El. 7165. The dam will incorporate a spillway within the structure capable of passing the inflow design flood, and a low-level outlet works to maintain downstream flow.

## PROJECT MAPS

Figures 1 and 2 show the general features of the project. Figure 3 shows the proposed project boundary. An index to these figures is also enclosed.

The Project will be located on lands entirely within the San Juan National Forest. The Applicant has researched the status of lands within the Project boundary and has found no lands to have been designated as wilderness under the Wilderness Act or included in the National Wild and Scenic Rivers System. The Applicant is not aware of any Project lands to be presently under study for inclusion therein.