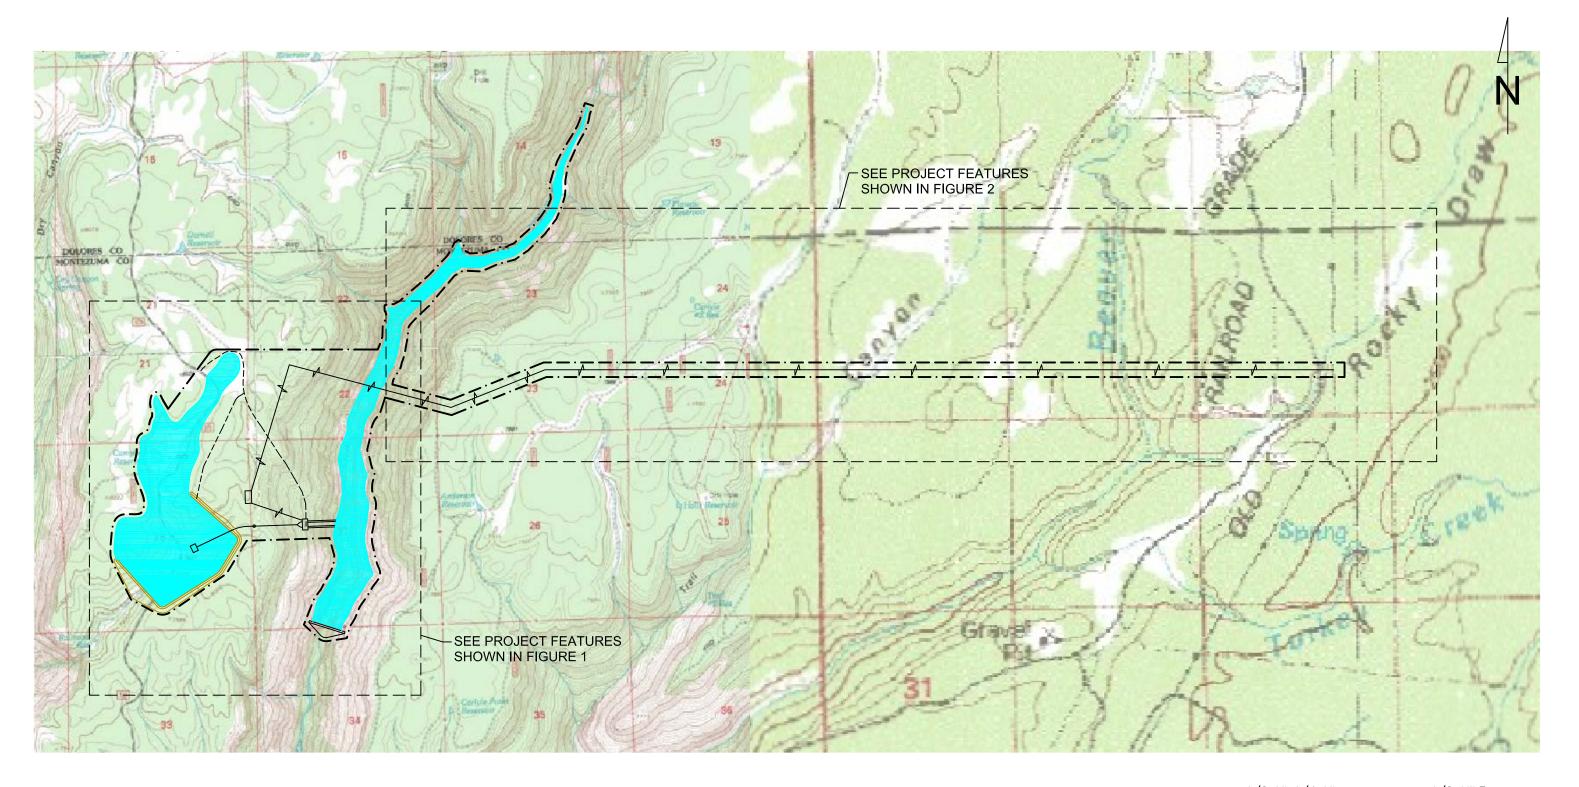

## **Project Location**

The lower reservoir of the Cortez Pumped Storage Project will be located on Plateau Creek, approximately 8 miles north of the Town of Dolores, Colorado. The upper reservoir will be located on a mesa immediately west of the lower reservoir. The Project is located in Montezuma County, Colorado, Sections 21, 22, 27, and 28 of Township 39N, Range 15W.

## PROJECT MAPS

Figures 1 and 2 show the general features of the project. Figure 3 shows the proposed project boundary. An index to these figures is also enclosed.

The Project will be located on lands entirely within the San Juan National Forest. The Applicant has researched the status of lands within the Project boundary and has found no lands to have been designated as wilderness under the Wilderness Act or included in the National Wild and Scenic Rivers System. The Applicant is not aware of any Project lands to be presently under study for inclusion therein.