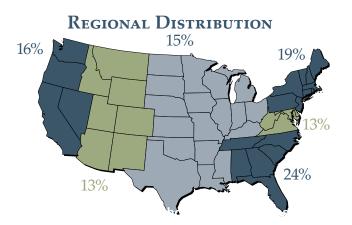

# **READERSHIP**

Readers of the Journal are active members of the whitewater community. Both in the US, and abroad.

- 6,000+ Readership in the US
- 73% Hold bachelor degree or higher
- 34 Average age of readership