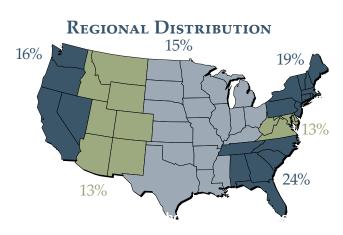

#### READERSHIP

Readers of the Journal are active members of the whitewater community. Both in the US, and abroad.

- 6,000+ Readership in the US
- 73% Hold bachelor degree or higher
- 34 Average age of readership